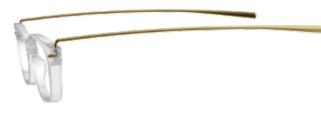

## Reading glasses without screws.

The number of parts has been reduced to an absolute minimum, and there are no hinge screws. This is an environmentally friendly design statement.

Wearing image

## Iconic temple

SIGLASS's temple design is minimalist and distinctive, with a unique hinge structure and compact storage. The beautifully textured titanium lines stretch smoothly and lightly, enhancing your smile with elegance.