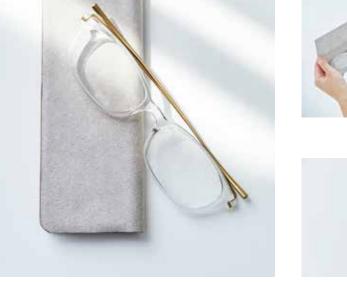

# Clear frame x metal temple

SIGLASS has a simple structure with only a clear frame and metal temples. The clear frame ensures bright visibility, and the metal temples are made of  $\beta$ -titanium for lightness and durability.

# Neutral face design

The face design of SIGLASS is a neutral design that combines square and oval Wellington elements. Creates a natural look as if you're not wearing glasses.