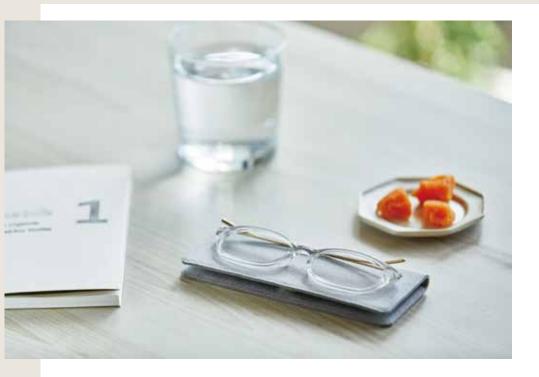

### Exclusive suede case

SIGLASS comes with its own storage case. The minimalist design made of suede-like material can be easily opened and closed with magnets, allowing you to store your SIGLASS compactly. If you use this special case for many years, it will become an indispensable item for you.

## Thin design

SIGLASS' s unique structure allows it to be stored thinly. When stored in the dedicated case, it is only 13mm thick.

Silver / Gold / Red Color

Lens: Acrylic / Frame: TR-90 / Temple: β Titanium

Case: polyester

W138×H34×D140mm (body size) W156×H13×D57mm (case size)

+1.00 (13g) /+1.50 (13g) /+2.00 (15g) (Weight/approx.) +2.50 (15g) / +3.00 (16g) : Exclusive suede case (approx 50 g)