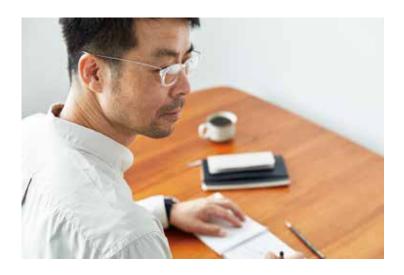

## Reading glasses without screws.

The number of parts has been reduced to an absolute minimum, and there are no hinge screws. This is an environmentally friendly design statement.

Wearing image