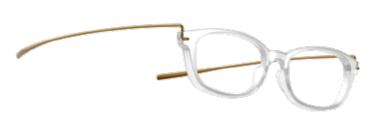

# Clear frame x metal temple

SIGLASS has a simple structure with only a clear frame and metal temples. The clear frame ensures bright visibility, and the metal temples are made of  $\beta$ -titanium for lightness and durability.

# Neutral face design

The face design of SIGLASS is a neutral design that combines square and oval Wellington elements. Creates a natural look as if you're not wearing glasses.

## Iconic temple

SIGLASS's temple design is minimalist and distinctive, with a unique hinge structure and compact storage. The beautifully textured titanium lines stretch smoothly and lightly, enhancing your smile with elegance.