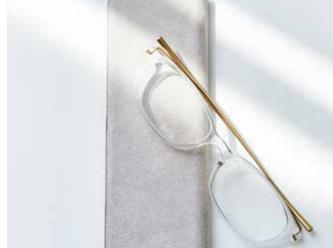

# Clear frame x metal temple

SIGLASS has a simple structure with only a clear frame and metal temples. The clear frame ensures bright visibility, and the metal temples are made of  $\beta$ -titanium for lightness and durability.

# Neutral face design

The face design of SIGLASS is a neutral design that combines square and oval Wellington elements. Creates a natural look as if you're not wearing glasses.