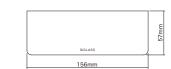

## Thin design

SIGLASS' s unique structure allows it to be stored thinly. When stored in the dedicated case, it is only 13mm thick.

Silver / Gold / Red Color

Lens: Acrylic / Frame: TR-90 / Temple: β Titanium

Case: polyester

W138×H34×D140mm (body size) W156×H13×D57mm (case size)

+1.00 (13g) /+1.50 (13g) /+2.00 (15g) (Weight/approx.) +2.50 (15g) / +3.00 (16g) : Exclusive suede case (approx 50 g)