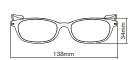

Silver / Gold / Red Color

Lens: Acrylic / Frame: TR-90 / Temple: β Titanium

Case: polyester

W138×H34×D140mm (body size) W156×H13×D57mm (case size)

+1.00 (13g) /+1.50 (13g) /+2.00 (15g) (Weight/approx.) +2.50 (15g) / +3.00 (16g) : Exclusive suede case (approx 50 g)