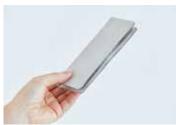

### Exclusive suede case

SIGLASS comes with its own storage case. The minimalist design made of suede-like material can be easily opened and closed with magnets, allowing you to store your SIGLASS compactly. If you use this special case for many years, it will become an indispensable item for you.

## Thin design

SIGLASS' s unique structure allows it to be stored thinly. When stored in the dedicated case, it is only 13mm thick.