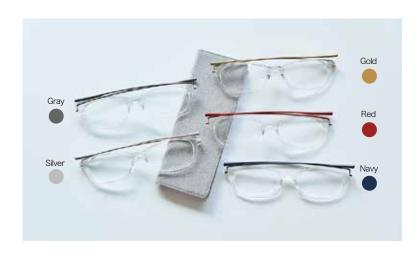

# Clear frame x metal temple

SIGLASS has a simple structure with only a clear frame and metal temples. The clear frame ensures bright visibility, and the metal temples are made of  $\beta$ -titanium for lightness and durability.

# Neutral face design

The face design of SIGLASS is a neutral design that combines square and oval Wellington elements. Creates a natural look as if you're not wearing glasses.

### Exclusive suede case

SIGLASS comes with its own storage case. The minimalist design made of suede-like material can be easily opened and closed with magnets, allowing you to store your SIGLASS compactly. If you use this special case for many years, it will become an indispensable item for you.

## Iconic temple

SIGLASS's temple design is minimalist and distinctive, with a unique hinge structure and compact storage. The beautifully textured titanium lines stretch smoothly and lightly, enhancing your smile with elegance.

Silver / Gold / Red Color

Lens: Acrylic / Frame: TR-90 / Temple: β Titanium

Case: polyester

W138×H34×D140mm (body size) W156×H13×D57mm (case size)

+1.00 (13g) /+1.50 (13g) /+2.00 (15g) (Weight/approx.) +2.50 (15g) / +3.00 (16g) : Exclusive suede case (approx 50 g)